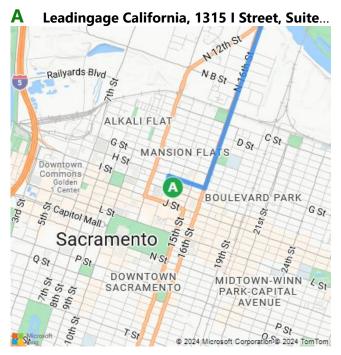

B

bing maps

Leadingage California, 1315 I Street, Suite 100, Sacramento, CA 95814 Α

13 min , 5.8 miles Light traffic Unitek College Sacramento Campus, 1111 Howe Ave Ste 300, Via CA-160 N, Arden Way Sacramento, CA 95825

- Arrive at your destination on the right
- 14. The last intersection before your destination is Howe Ave
- **B** Unitek College Sacramento Campus

These directions are subject to the Microsoft® Service Agreement and are for informational purposes only. No guarantee is made regarding their completeness or accuracy. Construction projects, traffic, or other events may cause actual conditions to differ from these results. Map and traffic data © 2024 TomTom.