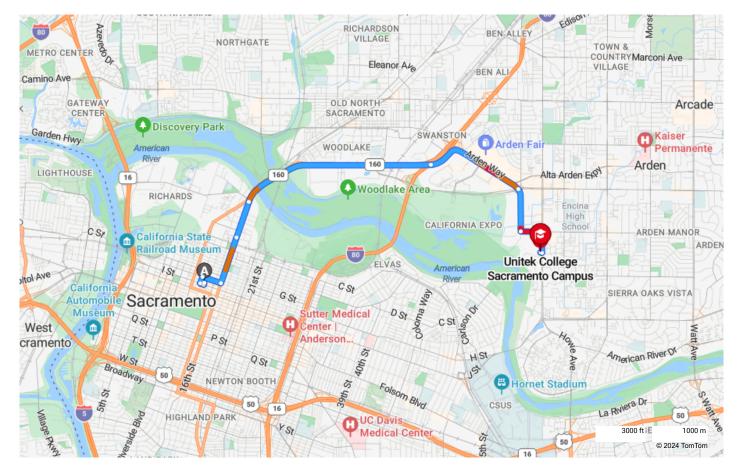

B

bing maps

Leadingage California, 1315 I Street, Suite 100, Sacramento, CA 95814 Α

13 min , 5.8 miles Light traffic Unitek College Sacramento Campus, 1111 Howe Ave Ste 300, Via CA-160 N, Arden Way Sacramento, CA 95825

## Α Leadingage California

| <b>↑</b>      | 1.  | Depart and head toward <b>I St</b>                                | 112 ft |
|---------------|-----|-------------------------------------------------------------------|--------|
| Þ             | 2.  | Turn <b>right</b> onto <b>I St</b>                                | 223 ft |
| ightharpoonup | 3.  | Turn <b>right</b> onto <b>13th st</b>                             | 423 ft |
| ightharpoonup | 4.  | Turn <b>right</b> onto <b>H St</b>                                | 0.2 mi |
| 4             | 5.  | Turn left onto 16th St                                            | 0.6 mi |
| <b>↑</b>      | 6.  | Road name changes to <b>N 16th St</b>                             | 0.4 mi |
| 160           | 7.  | Road name changes to <b>CA-160 N</b> ▲ Minor congestion           | 2.3 mi |
| r             | 8.  | At Exit 48, head on the ramp right and follow signs for Arden Way | 1.2 mi |
| <b>↑</b>      | 9.  | Continue on <b>Ethan Way</b>                                      | 0.5 mi |
| 4             | 10. | Turn left onto Hurley Way                                         | 0.2 mi |
| Þ             | 11. | Turn <b>right</b> onto <b>Howe Ave</b> Chevron on the corner      | 0.2 mi |
| Þ             | 12. | Turn <b>right</b>                                                 | 69 ft  |
| Þ             | 13. | Turn <b>right</b>                                                 | 43 ft  |
|               |     |                                                                   |        |